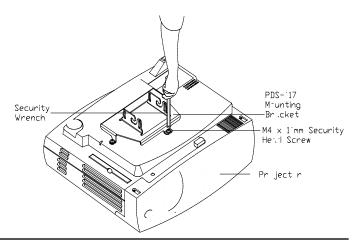

## **Mounting Bracket Security Screws**

 Using a security wrench (supplied), secure the PDS-017 mounting bracket using four (4) M4 x 10mm Security Head screws. Do not over tighten these screws. Overtightening the screws may result in damaging the threaded inserts on the projector.